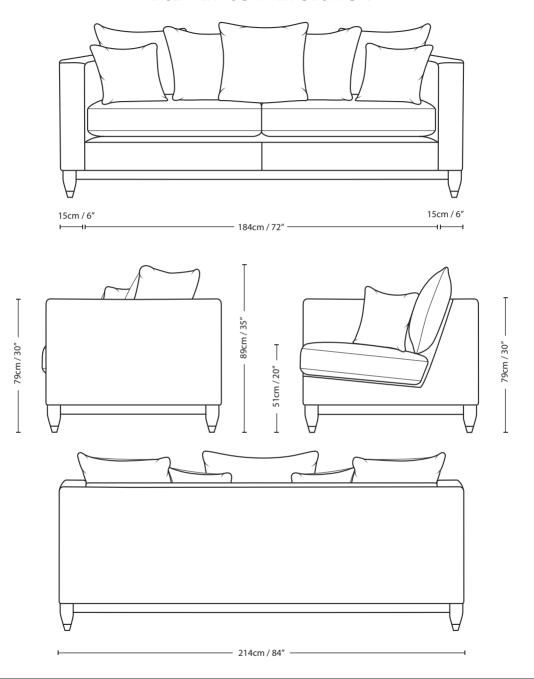

## BURLINGTON

3 SEATER SCATTER CUSHION

| Overall    | Overall     | Overall    | Arm        | Back Height | Seat       | Arm       | Inside Width | Seat Depth  | Seat Depth  |
|------------|-------------|------------|------------|-------------|------------|-----------|--------------|-------------|-------------|
| Height     | Width       | Depth      | Height     | of Frame    | Height     | Width     | Arm to Arm   | to Cushions | no Cushions |
| 89cm / 35" | 214cm / 84" | 99cm / 39" | 79cm / 30" | 79cm / 30"  | 51cm / 20" | 15cm / 6" | 184cm / 72"  | 53cm / 21"  | 74cm / 29"  |

Seating sizes vary to a great extent and particularly wherever there are soft cushions involved, this is magnified with front of seat to back cushion depths, whilst formal back cushions will vary with age and plumping. It is essential to note that scatter back cushion depths will adjust from which point you measure, overtime and with plumping, the accurate measurement does not exist as it will resize each and every time you enjoy its comfort.